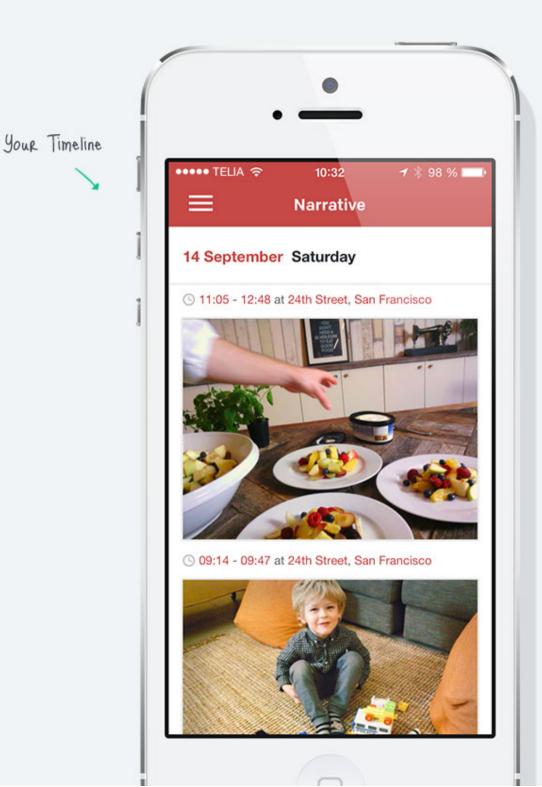

|                                 |                | GPS off                  | <ol> <li>-0.1,-1.0,0.1</li> </ol> |
|             |                  |                               |                                 |                | <b>6</b> 0.153           | A -0.0,0.0,0.1                    |
|             |                  |                               |                                 |                | Motion                   | 山山 21°C                           |
|             |                  | 1 image<br>11:23 18 June 2015 |                                 |                | <del>«</del> Ф           | ☆ 🗇                               |

#### OMG Autographer Viewer software

#### Narrative Clip

#### Event Detection

Sharing

Search

API coming in the next few months



### EYEAWARE PLATFORM

|                                                                                                                                                    |                  |      | I      | ifelogg  | er:   | Cathal G | urrin | ¢    | Ev   | vents: | Show A    | II       | ¢       | Co    | ncepts | Show     | / All    | ¢       |       |         |            |   |
|----------------------------------------------------------------------------------------------------------------------------------------------------|------------------|------|--------|----------|-------|----------|-------|------|------|--------|-----------|----------|---------|-------|--------|----------|----------|---------|-------|---------|------------|---|
|