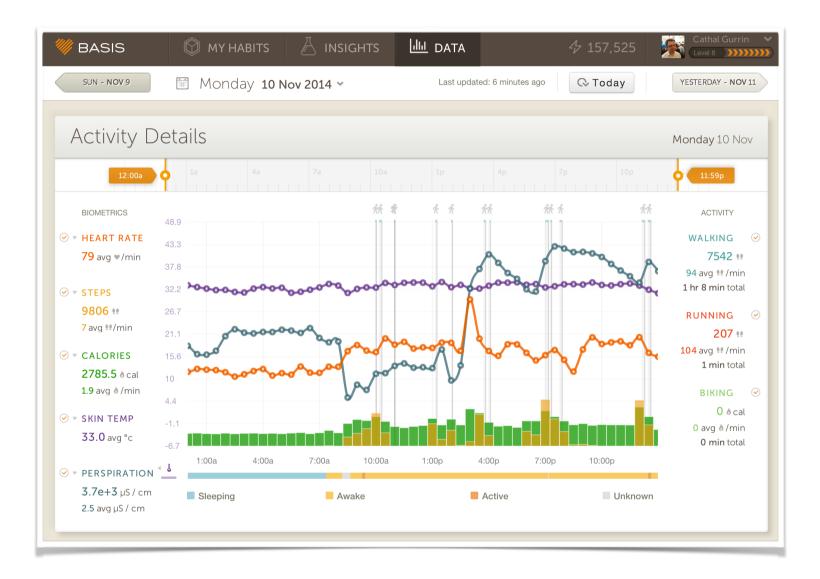

### EYEAWARE PLATFORM

| • EyeAware                                                                                                                                        | colour BPM GSR light google glass log                                                                                                                                                                                                                                                                   |
|---------------------------------------------------------------------------------------------------------------------------------------------------|---------------------------------------------------------------------------------------------------------------------------------------------------------------------------------------------------------------------------------------------------------------------------------------------------------|
|                                                                                                                                                   | Lifelogger: Cathal Gurrin +                                                                                                                                                                                                                                                                             |
|                                                                                                                                                   | Date / Time         0:00         1:00         2:00         3:00         4:00         5:00         6:00         7:00         8:00         9:00         10:00         12:00         13:00         14:00         15:00         16:00         17:00         18:00         19:00         21:00         23:00 |
|                                                                                                                                                   | Fri, 03 Oct 2014                                                                                                                                                                                                                                                                                        |
| Name Cathal Gurrin<br>Height 180 cm                                                                                                               | Sat, 04 Oct 2014                                                                                                                                                                                                                                                                                        |
| Weight 70 kg                                                                                                                                      | Sun, 05 Oct 2014                                                                                                                                                                                                                                                                                        |
| Birthday 01/06/1975                                                                                                                               | Mon, 06 Oct 2014                                                                                                                                                                                                                                                                                        |
|                                                                                                                                                   | Tue, 07 Oct 2014                                                                                                                                                                                                                                                                                        |
| Cathal's Calender                                                                                                                                 | Wed, 08 Oct 2014                                                                                                                                                                                                                                                                                        |
| Mo Tu We Th Fr Sa Su                                                                                                                              | Thu, 09 Oct 2014                                                                                                                                                                                                                                                                                        |
| 29 30 1 2 3 4 5<br>6 7 8 9 10 11 12                                                                                                               | Fri, 10 Oct 2014                                                                                                                                                                                                                                                                                        |
| 13 14 15 16 17 18 19                                                                                                                              | Sat, 11 Oct 2014                                                                                                                                                                                                                                                                                        |
| 20         21         22         23         24         25         26           27         28         29         30         31         1         2 | Sun, 12 Oct 2014                                                                                                                                                                                                                                                                                        |
| 3 4 5 6 7 8 9                                                                                                                                     |                                                                                                                                                                                                                                                                                                         |
| Clear Apply                                                                                                                                       | 03/10/2014 06:25 AM 03/10/2014 06:26 AM 03/10/2014 06:27 AM                                                                                                                                                                                                                                             |
|                                                                                                                                                   |                                                                                                                                                                                                                                                                                                         |
|                                                                                                                                                   | 19.9 20.2 19.5                                                                                                                                                                                                                                                                                          |
|                                                                                                                                                   |                                                                                                                                                                                                                                                                                                         |
|                                                                                                                                                   |                                                                                                                                                                                                                                                                                                         |
|                                                                                                                                                   |                                                                                                                                                                                                                                                                                                         |
|                                                                                                                                                   |                                                                                                                                                                                                                                                                                                         |

Multi-sensor mapping for insights