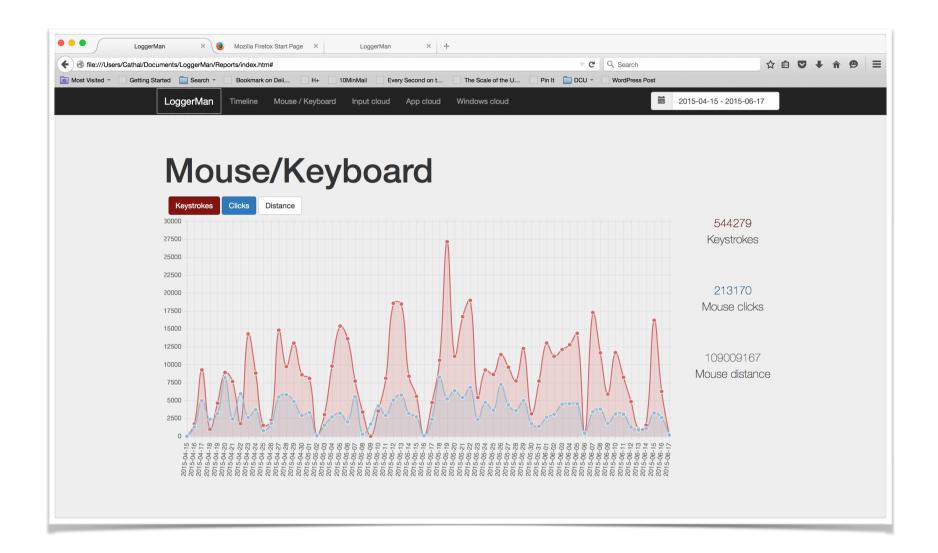

### LOGGERMAN SEMANTIC MEMORIES

Mouse movements, keystrokes, application windows, applications run, clipboard, etc... all stored locally.