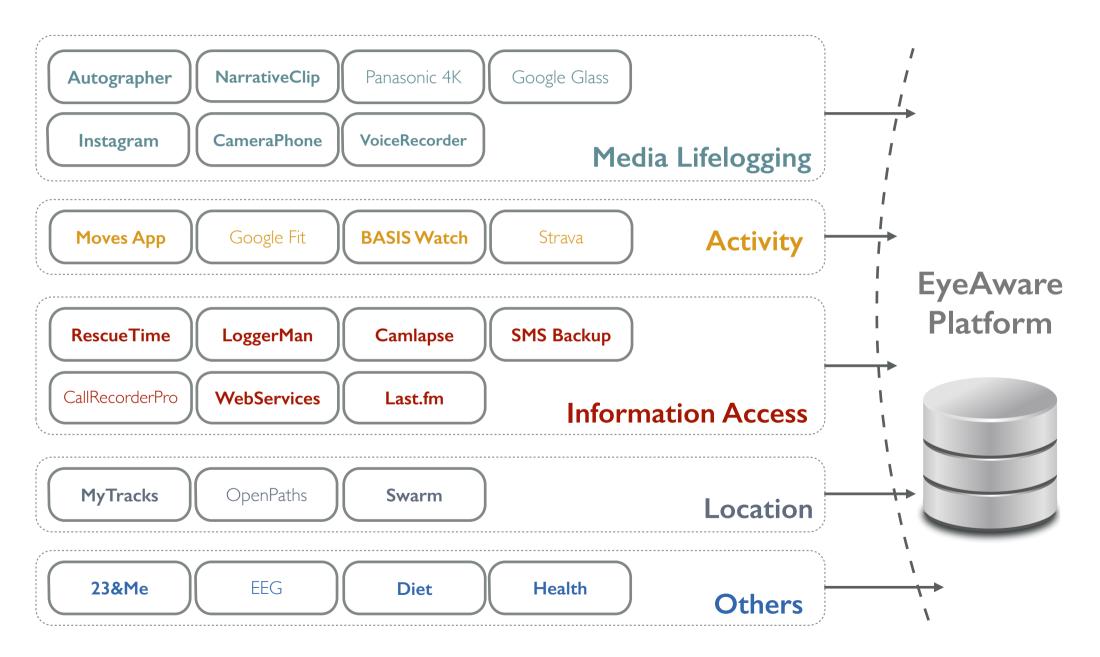

### EYEAWARE PLATFORM

|                                                                                                                                                    |                  |      | I      | ifelogg  | er:   | Cathal G | urrin | ¢    | Ev   | vents: | Show A    | II       | ¢       | Co    | ncepts | Show     | / All    | ¢       |       |         |            |   |
|----------------------------------------------------------------------------------------------------------------------------------------------------|------------------|------|--------|----------|-------|----------|-------|------|------|--------|-----------|----------|---------|-------|--------|----------|----------|---------|-------|---------|------------|---|
|                                                                                                                                                    | Date / Time      | 0:00 | 1:00 2 | :00 3:00 | 9 4:0 | 00 5:00  | 6:00  | 7:00 | 8:00 | 9:00   | 10:00 11: | 00 12:00 | 0 13:00 | 14:00 | 15:00  | 16:00 17 | :00 18:0 | 0 19:00 | 20:00 | 21:00 2 | 2:00 23:00 |   |
|                                                                                                                                                    | Tue, 10 Feb 2015 |      |        |          |       |          |       |      |      |        |           |          |         |       |        |          |          |         |       |         |            |   |
| NameCathal GurrinHeight180 cm                                                                                                                      | Wed, 11 Feb 2015 |      |        |          |       |          |       |      |      |        |           |          |         |       |        |          |          |         |       |         |            |   |
| Weight 70 kg                                                                                                                                       | Thu, 12 Feb 2015 |      |        |          |       |          |       |      |      |        |           |          |         |       |        |          |          |         |       |         |            |   |
| Birthday 01/06/2015                                                                                                                                | Fri, 13 Feb 2015 |      |        |          |       |          |       |      |      |        |           |          |         |       |        |          |          |         |       |         |            |   |
|                                                                                                                                                    | Sat, 14 Feb 2015 |      |        |          |       |          |       |      |      |        |           |          |         |       |        |          |          |         |       |         |            |   |
| Cathal's Calender                                                                                                                                  | Sun, 15 Feb 2015 |      |        |          |       |          |       |      |      |        |           |          |         |       |        |          |          |         |       |         |            |   |
| February, 2015       Mo Tu We Th Fr Sa Su                                                                                                          | Mon, 16 Feb 2015 |      |        |          |       |          |       |      |      |        |           |          |         |       |        |          |          |         |       |         |            | ] |
| 26       27       28       29       30       31       1         2       3       4       5       6       7       8                                  | Tue, 17 Feb 2015 |      |        |          |       |          |       |      |      |        |           |          |         |       |        |          |          |         |       |         |            |   |
| 9 10 11 12 13 14 15                                                                                                                                | Wed, 18 Feb 2015 |      |        |          |       |          |       |      |      |        |           |          |         |       |        |          |          |         |       |         |            |   |
| 16         17         18         19         20         21         22           23         24         25         26         27         28         1 | Thu, 19 Feb 2015 |      |        |          |       |          |       |      | Ш    |        |           |          |         |       |        |          |          |         |       |         |            |   |
| 2 3 4 5 6 7 8                                                                                                                                      |                  |      |        |          |       |          |       |      |      |        |           |          |         |       |        |          |          |         |       |         |            |   |

### EYEAWARE PLATFORM

| • EyeAware                                                                                                                                        | colour BPM GSR light google glass log                                                                                                                                                                                                                                                                   |
|---------------------------------------------------------------------------------------------------------------------------------------------------|---------------------------------------------------------------------------------------------------------------------------------------------------------------------------------------------------------------------------------------------------------------------------------------------------------|
|                                                                                                                                                   | Lifelogger: Cathal Gurrin +                                                                                                                                                                                                                                                                             |
|                                                                                                                                                   | Date / Time         0:00         1:00         2:00         3:00         4:00         5:00         6:00         7:00         8:00         9:00         10:00         12:00         13:00         14:00         15:00         16:00         17:00         18:00         19:00         21:00         23:00 |
|                                                                                                                                                   | Fri, 03 Oct 2014                                                                                                                                                                                                                                                                                        |
| Name Cathal Gurrin<br>Height 180 cm                                                                                                               | Sat, 04 Oct 2014                                                                                                                                                                                                                                                                                        |
| Weight 70 kg                                                                                                                                      | Sun, 05 Oct 2014                                                                                                                                                                                                                                                                                        |
| Birthday 01/06/1975                                                                                                                               | Mon, 06 Oct 2014                                                                                                                                                                                                                                                                                        |
|                                                                                                                                                   | Tue, 07 Oct 2014                                                                                                                                                                                                                                                                                        |
| Cathal's Calender                                                                                                                                 | Wed, 08 Oct 2014                                                                                                                                                                                                                                                                                        |
| Mo Tu We Th Fr Sa Su                                                                                                                              | Thu, 09 Oct 2014                                                                                                                                                                                                                                                                                        |
| 29 30 1 2 3 4 5<br>6 7 8 9 10 11 12                                                                                                               | Fri, 10 Oct 2014                                                                                                                                                                                                                                                                                        |
| 13 14 15 16 17 18 19                                                                                                                              | Sat, 11 Oct 2014                                                                                                                                                                                                                                                                                        |
| 20         21         22         23         24         25         26           27         28         29         30         31         1         2 | Sun, 12 Oct 2014                                                                                                                                                                                                                                                                                        |
| 3 4 5 6 7 8 9                                                                                                                                     |                                                                                                                                                                                                                                                                                                         |
| Clear Apply                                                                                                                                       | 03/10/2014 06:25 AM 03/10/2014 06:26 AM 03/10/2014 06:27 AM                                                                                                                                                                                                                                             |
|                                                                                                                                                   |                                                                                                                                                                                                                                                                                                         |
|                                                                                                                                                   | 19.9 20.2 19.5                                                                                                                                                                                                                                                                                          |
|                                                                                                                                                   |                                                                                                                                                                                                                                                                                                         |
|                                                                                                                                                   |                                                                                                                                                                                                                                                                                                         |
|                                                                                                                                                   |                                                                                                                                                                                                                                                                                                         |
|                                                                                                                                                   |                                                                                                                                                                                                                                                                                                         |