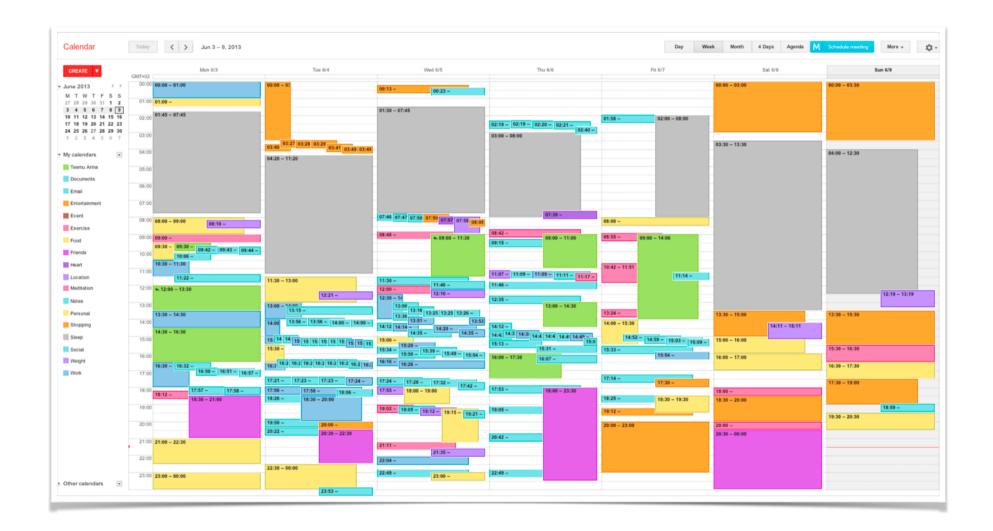

#### Reporter App

Reporter & The Annual Reports Nick Feltron

Teemu Arina - Lifelog using Google Calendar

Conventional QS style lifelog

|              |                                                                                                                                                                                                                                                                                                                                                                                                                                                                                                                                                                                                                                                                                                                                                                                                                                                                                                                                                                                                                                                                                                                                                                                                                                                                                                                                                                                                                                                                                                                                                                                                                                                                                                                                                                                                                                                                                                                                                                                                                                                                                                                                | Autographer -   | Calendar        |                               |                 |                 |
|--------------|--------------------------------------------------------------------------------------------------------------------------------------------------------------------------------------------------------------------------------------------------------------------------------------------------------------------------------------------------------------------------------------------------------------------------------------------------------------------------------------------------------------------------------------------------------------------------------------------------------------------------------------------------------------------------------------------------------------------------------------------------------------------------------------------------------------------------------------------------------------------------------------------------------------------------------------------------------------------------------------------------------------------------------------------------------------------------------------------------------------------------------------------------------------------------------------------------------------------------------------------------------------------------------------------------------------------------------------------------------------------------------------------------------------------------------------------------------------------------------------------------------------------------------------------------------------------------------------------------------------------------------------------------------------------------------------------------------------------------------------------------------------------------------------------------------------------------------------------------------------------------------------------------------------------------------------------------------------------------------------------------------------------------------------------------------------------------------------------------------------------------------|-----------------|-----------------|-------------------------------|-----------------|-----------------|
| Search →     |                                                                                                                                                                                                                                                                                                                                                                                                                                                                                                                                                                                                                                                                                                                                                                                                                                                                                                                                                                                                                                                                                                                                                                                                                                                                                                                                                                                                                                                                                                                                                                                                                                                                                                                                                                                                                                                                                                                                                                                                                                                                                                                                |                 |                 | <ul> <li>All camer</li> </ul> | as              | Sign in 📘       |
| VIEW 2015    |                                                                                                                                                                                                                                                                                                                                                                                                                                                                                                                                                                                                                                                                                                                                                                                                                                                                                                                                                                                                                                                                                                                                                                                                                                                                                                                                                                                                                                                                                                                                                                                                                                                                                                                                                                                                                                                                                                                                                                                                                                                                                                                                |                 |                 |                               |                 |                 |
| Stream May 2 | 2015 Sat 2nd (1157)                                                                                                                                                                                                                                                                                                                                                                                                                                                                                                                                                                                                                                                                                                                                                                                                                                                                                                                                                                                                                                                                                                                                                                                                                                                                                                                                                                                                                                                                                                                                                                                                                                                                                                                                                                                                                                                                                                                                                                                                                                                                                                            | Sun 3rd (1421)  | Mon 4th (1962)  | Tue 5th (2421)                | Wed 6th (1105)  | Thu 7th (1022)  |
| E Cinema     | Low Control of the low |                 |                 | - CI                          | -               | A ++++          |
| Calendar     | 5                                                                                                                                                                                                                                                                                                                                                                                                                                                                                                                                                                                                                                                                                                                                                                                                                                                                                                                                                                                                                                                                                                                                                                                                                                                                                                                                                                                                                                                                                                                                                                                                                                                                                                                                                                                                                                                                                                                                                                                                                                                                                                                              |                 |                 |                               |                 |                 |
| ACTION       | Fri 8th (1477)                                                                                                                                                                                                                                                                                                                                                                                                                                                                                                                                                                                                                                                                                                                                                                                                                                                                                                                                                                                                                                                                                                                                                                                                                                                                                                                                                                                                                                                                                                                                                                                                                                                                                                                                                                                                                                                                                                                                                                                                                                                                                                                 | Sat 9th (1201)  | Sun 10th (1335) | Mon 11th (1425)               | Tue 12th (1855) | Wed 13th (1496) |
| Import       |                                                                                                                                                                                                                                                                                                                                                                                                                                                                                                                                                                                                                                                                                                                                                                                                                                                                                                                                                                                                                                                                                                                                                                                                                                                                                                                                                                                                                                                                                                                                                                                                                                                                                                                                                                                                                                                                                                                                                                                                                                                                                                                                |                 |                 |                               |                 |                 |
| APPLICATION  |                                                                                                                                                                                                                                                                                                                                                                                                                                                                                                                                                                                                                                                                                                                                                                                                                                                                                                                                                                                                                                                                                                                                                                                                                                                                                                                                                                                                                                                                                                                                                                                                                                                                                                                                                                                                                                                                                                                                                                                                                                                                                                                                |                 |                 |                               |                 | Ant with        |
| Settings     |                                                                                                                                                                                                                                                                                                                                                                                                                                                                                                                                                                                                                                                                                                                                                                                                                                                                                                                                                                                                                                                                                                                                                                                                                                                                                                                                                                                                                                                                                                                                                                                                                                                                                                                                                                                                                                                                                                                                                                                                                                                                                                                                |                 |                 |                               |                 |                 |
| Help FILTER  | Thu 14th (1170)                                                                                                                                                                                                                                                                                                                                                                                                                                                                                                                                                                                                                                                                                                                                                                                                                                                                                                                                                                                                                                                                                                                                                                                                                                                                                                                                                                                                                                                                                                                                                                                                                                                                                                                                                                                                                                                                                                                                                                                                                                                                                                                | Fri 15th (1538) | Sat 16th (1654) | Sun 17th (865)                | Mon 18th (1557) | Tue 19th (1552) |
| ☆ Favourite  | ALL                                                                                                                                                                                                                                                                                                                                                                                                                                                                                                                                                                                                                                                                                                                                                                                                                                                                                                                                                                                                                                                                                                                                                                                                                                                                                                                                                                                                                                                                                                                                                                                                                                                                                                                                                                                                                                                                                                                                                                                                                                                                                        | - Ele           |                 |                               |                 |                 |
| L Sequence   | Wed 20th (1577)                                                                                                                                                                                                                                                                                                                                                                                                                                                                                                                                                                                                                                                                                                                                                                                                                                                                                                                                                                                                                                                                                                                                                                                                                                                                                                                                                                                                                                                                                                                                                                                                                                                                                                                                                                                                                                                                                                                                                                                                                                                                                                                | Thu 21st (2668) | Fri 22nd (1446) | Sat 23rd (1726)               | Sun 24th (1689) | Mon 25th (1599) |
|              | Tue 26th (1597)                                                                                                                                                                                                                                                                                                                                                                                                                                                                                                                                                                                                                                                                                                                                                                                                                                                                                                                                                                                                                                                                                                                                                                                                                                                                                                                                                                                                                                                                                                                                                                                                                                                                                                                                                                                                                                                                                                                                                                                                                                                                                                                | Wed 27th (1733) | Thu 28th (1591) | Fri 29th (1680)               | Sat 30th (1616) | Sun 31st (1836) |
| June         | 2015 Mon 1st (1504)                                                                                                                                                                                                                                                                                                                                                                                                                                                                                                                                                                                                                                                                                                                                                                                                                                                                                                                                                                                                                                                                                                                                                                                                                                                                                                                                                                                                                                                                                                                                                                                                                                                                                                                                                                                                                                                                                                                                                                                                                                                                                                            | Tue 2nd (1671)  | Wed 3rd (1609)  | Thu 4th (1682)                | Fri 5th (1679)  | Sat 6th (1721)  |