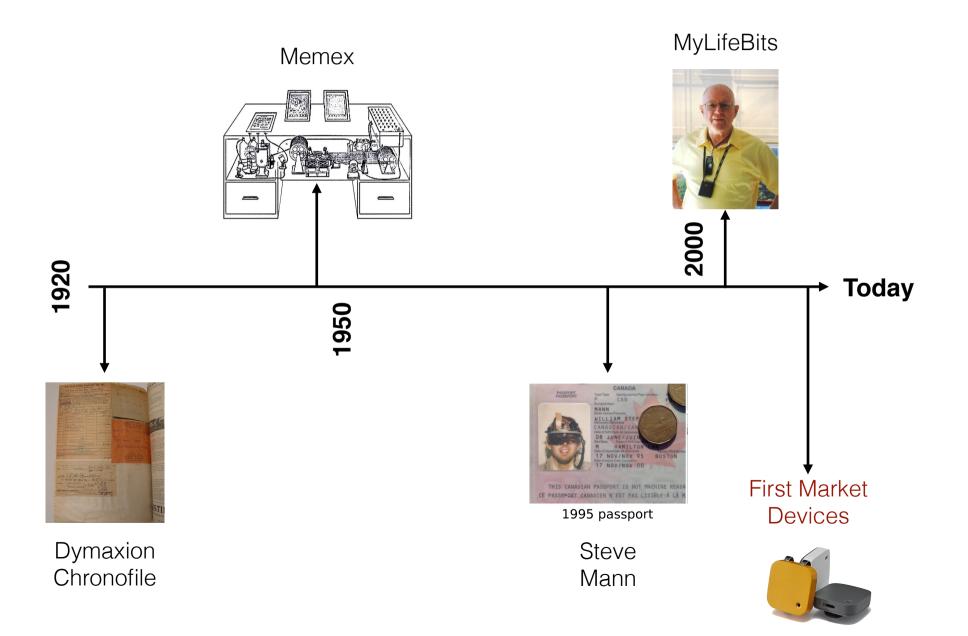

# A 15 MILLION IMAGE LIFELOG THOUGHTS & EXPERIENCES

Cathal Gurrin - @cathal

Dublin City University & Insight Centre for Data Analytics Quantified Self 2015

(Expo) 20 June 2015

## Archived Lifetimes

Using mobile/wearable devices and information loggers to **automatically** record everything you see, hear, learn and experience. Creates a **complete and accurate record of an individual** - a Lifelog.

First generation devices are on the market now and people have begun to do this.







### SIGNIFICANT POTENTIAL

### Private Archive



A personal search engine for life experience



Long-term, my goal is to develop a **surrogate memory**. A private digital archive that operates in synergy with your own memory is always available to assist you.

Lifelogging has been around for decades.



### HARDWARE & SENSORS



Ideally we need a sensor that can record everything experience, in many dimensions...

### VISUAL LOGGING



Easy to do audio logging also, but people don't like it...

What about touch, taste, smell?



### HOW MUCH DATA?

| Content Type                                   | Num (16 hours/day)                     | Size/ year           |
|------------------------------------------------|----------------------------------------|----------------------|
| HD Video                                       | 5,840 hours                            | 32,768 GB            |
| Autographer Camera                             | 1.1 million images                     | 479.6 GB             |
| Audio (mono - 22KHz)                           | 5,840 hours