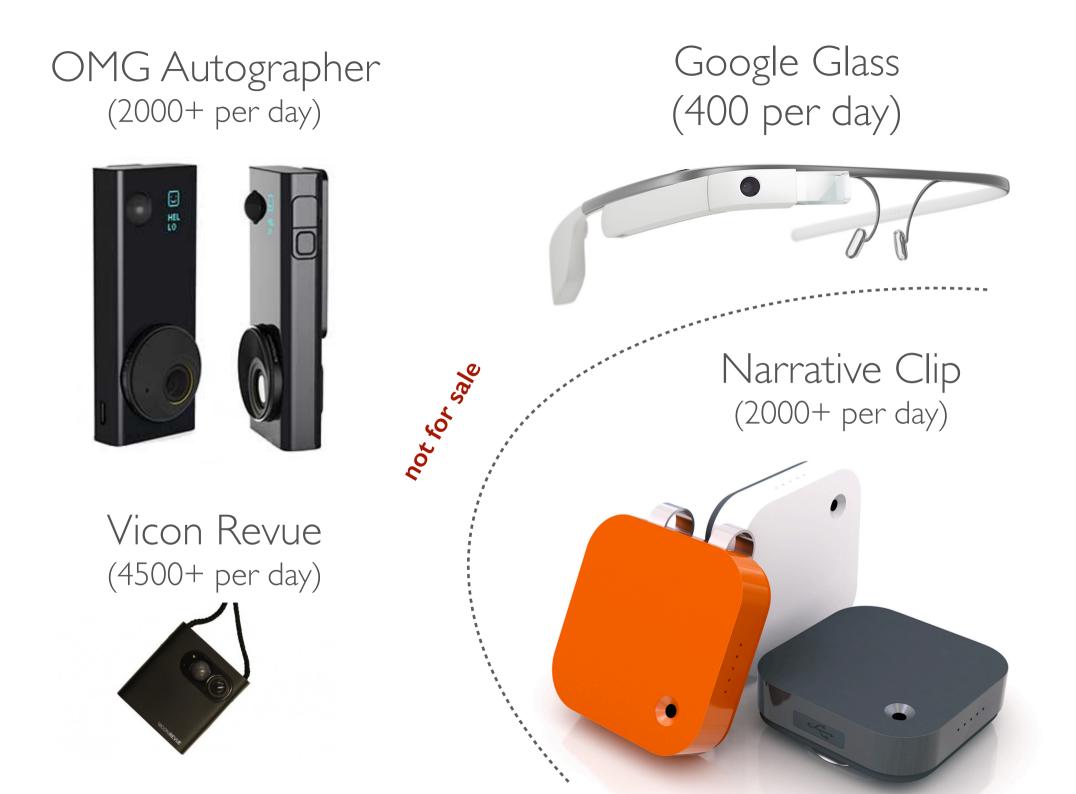

First generation devices are on the market now and people have begun to do this.